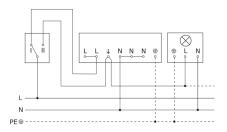

# Motion detector - Professional Line

**IS 345** 

COM1 - in-ceiling installation, sq EAN 4007841 079673 Article number 079673





# **IS 345**

COM1 - in-ceiling installation, sq EAN 4007841 079673 Article number 079673



## Master circuit diagram



# Circuit diagram for interconnecting several sensors



#### Motion detector - Professional Line

**IS 345** 

COM1 - in-ceiling installation, sq EAN 4007841 079673 Article number 079673



### Connection using two-circuit switch for manual and automatic operation



### Circuit diagram Connection via a changeover switch for continuous and automatic operation



Subject to technical modifications