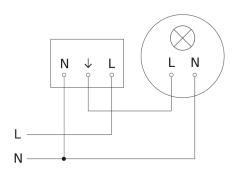

# Motion detector - Professional Line

**IS 345** 

COM1 - in-ceiling installation, sq EAN 4007841 079673 Article number 079673





# **IS 345**

COM1 - in-ceiling installation, sq EAN 4007841 079673 Article number 079673



## Master circuit diagram



# Circuit diagram for interconnecting several sensors



#### Motion detector - Professional Line

**IS 345** 

COM1 - in-ceiling installation, sq EAN 4007841 079673 Article number 079673



### Connection using two-circuit switch for manual and automatic operation



### Circuit diagram Connection via a changeover switch for continuous and automatic operation



Subject to technical modifications