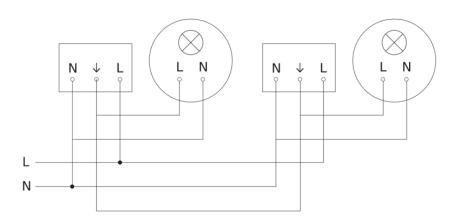

# Motion detector - Professional Line

**IS 345** 

COM1 - in-ceiling installation, sq EAN 4007841 079673 Article number 079673





# **IS 345**

COM1 - in-ceiling installation, sq EAN 4007841 079673 Article number 079673



## Master circuit diagram



# Circuit diagram for interconnecting several sensors



#### Motion detector - Professional Line

**IS 345** 

COM1 - in-ceiling installation, sq EAN 4007841 079673 Article number 079673



### Connection using two-circuit switch for manual and automatic operation



### Circuit diagram Connection via a changeover switch for continuous and automatic operation



Subject to technical modifications