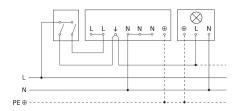

### Connection using two-circuit switch for manual and automatic operation

### Circuit diagram Connection via a changeover switch for continuous and automatic operation

Subject to technical modifications